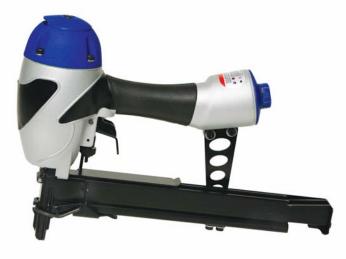

## Wide Crown Stapler

## XS1640 Model

Length: 5/8" to 1-1/2" 16mm to 40mm

## **Specifications**

Drives: 16 Gauge 1" Wide Crown Staples
Staple Lengths: 5/8" to 1-1/2" (16mm to 40mm)
Uses: Spotnails® 1600 and Bostitch® Wide
Crown Staples
Magazine Capacity: 150 Staples
Air Pressure: 80-100 p.s.i.
Operating Modes: Bump Fire Trigger
Features: 360° Adjustable Exhaust, Adjustable
Depth Control, Quick Clear Nose, Rubber Grip,
Restrictive Trigger Available (AS-21026)