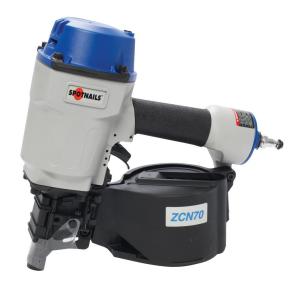

# **Pallet Nailer**



## **ZCN70**

### **Applications**

Crating, Decking, Exterior Trim, Fencing, Pallet Manufacturing, Pallet Repair, Sheathing, Wall Paneling Construction

## **Specifications**

 Diameter
 .090 - .113

 Nail Range
 1-3/4" to 2-3/4"

 Capacity
 300 Nails

 Firing Mode
 Bump

 Dimensions
 13-1/2" x 5" x 12-3/4"

 Weight
 8.2 lbs

 Air Pressure
 80-100 p.s.i.

## **Features**

Easy Maneuverability, Nail Basket, Rubber Grip For Comfort

#### **Includes**

Safety Glasses, Tool Oil, Manual, Parts Diagram



#### For best results, use Spotnails® collated fasteners

#### **Pallet Nails**

| Stock No.  | Length        | Description          | M/<br>Cs | Lbs/<br>Cs | Cs/<br>Skid |
|------------|---------------|----------------------|----------|------------|-------------|
| CW6D099BDS | 2" X .099     | Screw, Blunt Diamond | 9.0      | 41.40      | 42          |
| CW7D099BDS | 2-1/4" X .099 | Screw, Blunt Diamond | 9.0      | 48.10      | 42          |
| CW8D099BDS | 2-1/2" X .099 | Screw, Blunt Diamond | 9.0      | 51.70      | 35          |
|            |               |                      |          |            |             |

| CW6D099BCS | 2" X .099     | Screw, Blunt, Chisel | 9.0 | 43.40 | 42 |
|------------|---------------|----------------------|-----|-------|----|
| CW7D099BCS | 2-1